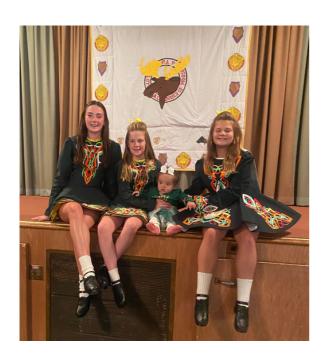

# **ST. PADDY'S PARTY**

Our "Half Way to St. Paddy's Day" party was a wonderful time, thanks to all who joined! Special thank you to the band and the McNulty Irish dancers.