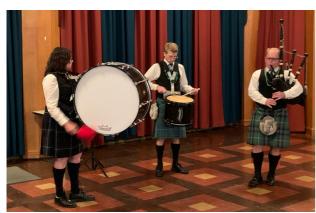

# **ST. PADDY'S PARTY**

Our "Half Way to St. Paddy's Day" party was a wonderful time, thanks to all who joined! Special thank you to the band and the McNulty Irish dancers.